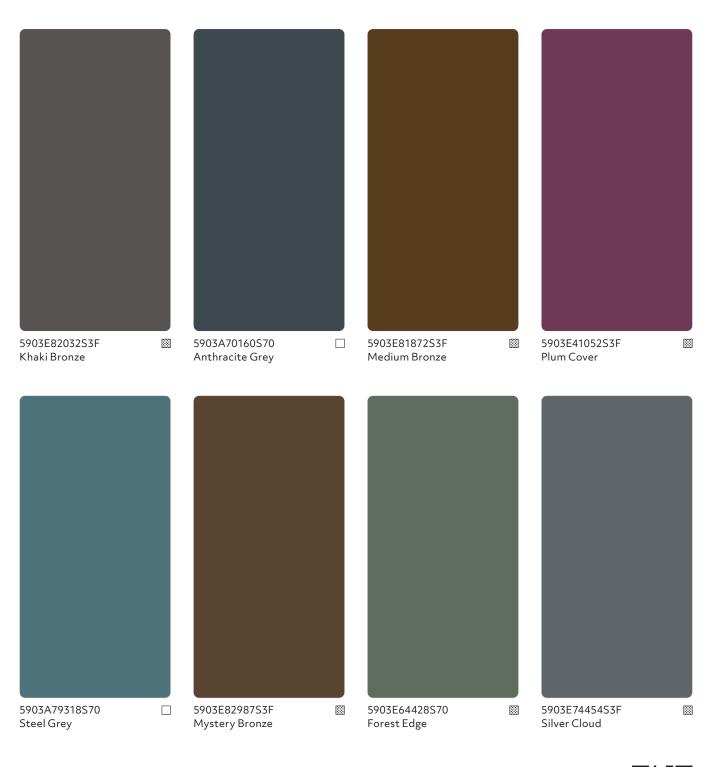

## IGP-HWFclassic 5903

Matt surfaces with high weatherability for lasting durable aethetics

Excellent scratch resistance as well as high color and gloss stability characterize the remarkable flowing **IGP-HWF***classic* **5903**. This powder coating is available with a wide range of strong color pigments that give the coated object lasting brilliance. The IGP Easy2Clean effect reduces dirt buildup and simplifies maintenance.

2106\_035903

 $\hfill\square$  Unicolors, without effect pigments

🖾 Color shades with effect pigments

Note: Non-binding color sample. Deviations due to production/application factors are possible.