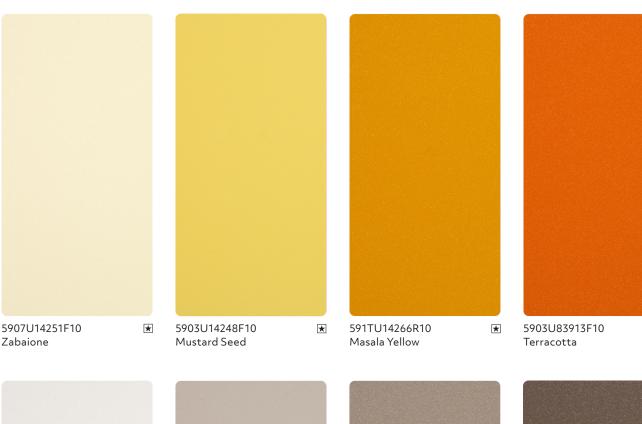

## **IGP-HWF**classic **59**

Highly weather-resistant surfaces with brilliant effects

Perfectly cloud-free and homogeneous: The highly weather-resistant IGP-HWFclassic 59 enlivens façades with brilliant effects and visible depth. These emission-free powder coatings are also characterized by easy handling and extreme efficiency. Available in smooth or structured finishes and a wide range of colors and variants, they give you complete freedom and creativity in façade design.