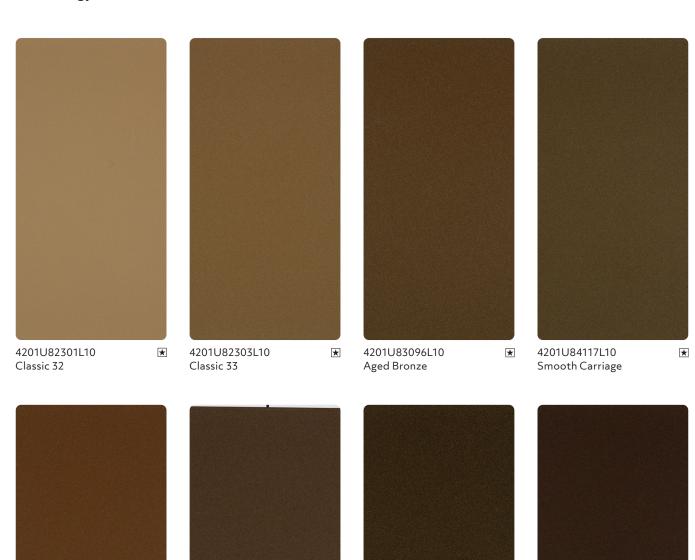

\*

4201U85576L10 Skorpion Shell

4201U82291L10 Walnut Wood

\*

4201U82304L10 Classic 34

\*