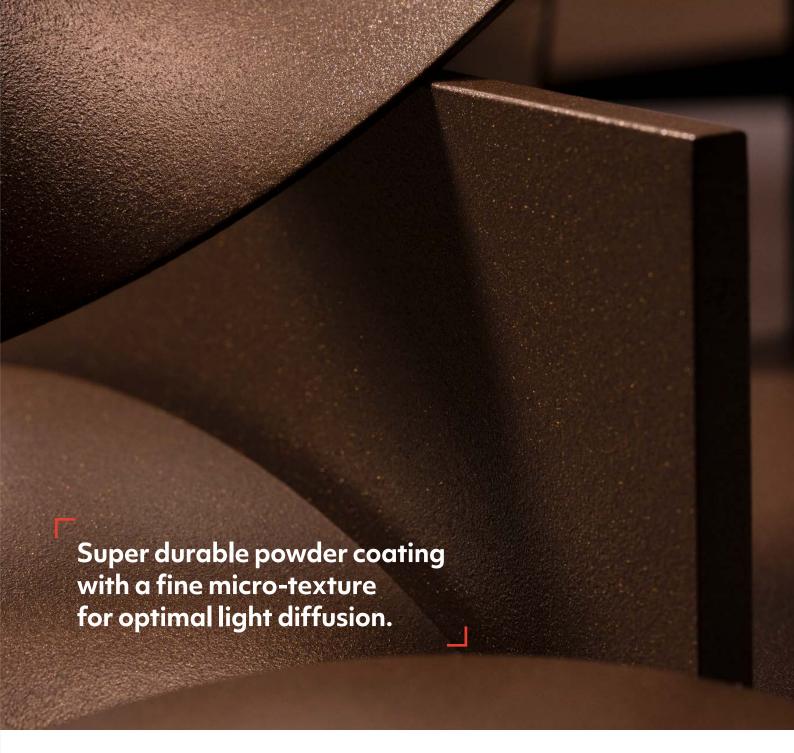

## Velvety matte perfection

IGP-DURA® xal 4201 sets new standards for super durable powder coatings in architecture. The coating captivates with its metallic shimmer, elegantly highlighting the dynamic contours of architectural designs – without disruptive highlights. A flawlessly smooth paint film envelops the object like a second skin, accentuating its geometry in a unique way. This super durable powder coating is ideal for use in harsh climates, ensuring long-lasting protection and beauty.

## Sophisticated elegance in deep matte

With their unique micro-texture, these products create an elegant deep matte gloss effect, beautifully replicating the appearance of anodized matte surfaces with a subtle metallic shimmer. The innovative binder combination ensures outstanding gloss retention, excellent levelling, and high resistance to chemicals.