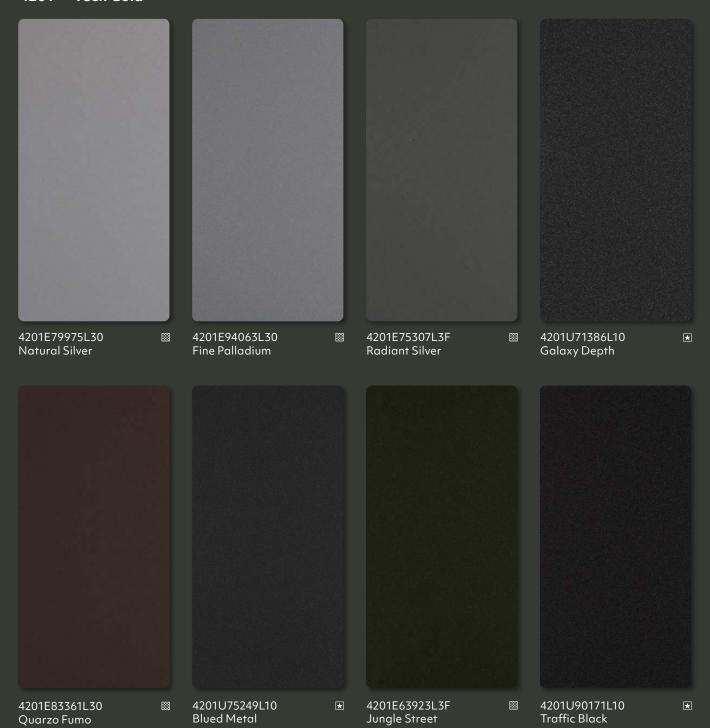

disruptive highlights. A flawlessly smooth paint film envelops the object like a second skin, accentuating its geometry in a unique way. This super durable powder coating is ideal for use in harsh climates, ensuring long-lasting protection and beauty.

# Your benefits at a glance + Safe processing through compliance with global quality standards + Long-term value retention thanks to enhanced color and gloss stability + Elegant, deep matte surfaces with an anodized look + Profile-specific application, ideal for complex workpieces + Environmentally friendly due to high material efficiency and VOC-free formulation + Cost-efficient thanks to single-coat application + High opacity, even on inhomogeneous substrates

## IGP-DURA®xal 42



42

#### 4201 — Warm Radiation



#### 4201 — Tech Cold



## 4201 — Brave Colours



## Elegance meets strength.

## Green Building Credits – focus on sustainability

Super durable IGP-DURA®xal 4201 coating products are based on a PFAS-free binder system, which provides a non-toxic and eco-friendly coating solution. Their environmental impact is clearly and transparently documented in an environmental product declaration reviewed by an independent third party, in accordance with EN 15804+A2. Additionally, this product is registered with the German Sustainable Building Council (DGNB) and is ideal for sustainable construction projects.





## Sophisticated elegance in deep matte

With their unique micro-texture, these products create an elegant deep matte gloss effect, beautifully replicating the appearance of anodized matte surfaces with a subt