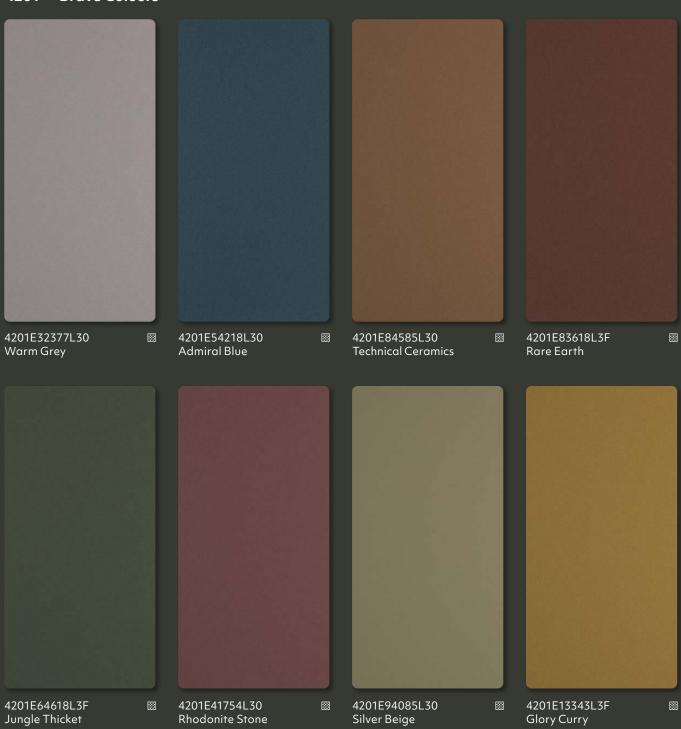

lawlessly smooth paint film envelops the object like a second skin, accentuating its geometry in a unique way. This super durable powder coating is ideal for use in harsh climates, ensuring long-lasting protection and beauty.

# Your benefits at a glance + Safe processing through compliance with global quality standards + Long-term value retention thanks to enhanced color and gloss stability + Elegant, deep matte surfaces with an anodized look + Profile-specific application, ideal for complex workpieces + Environmentally friendly due to high material efficiency and VOC-free formulation + Cost-efficient thanks to single-coat application + High opacity, even on inhomogeneous substrates

## IGP-DURA®xal 42



42

#### 4201 — Warm Radiation



#### 4201 — Tech Cold



## 4201 — Brave Colours



## Elegance meets strength.

## Green Building Credits – focus on sustainability

Super durable IGP-DURA®xal 4201 coating products are based on a PFAS-free binder system, which provides a non-toxic and eco-friendly coating solution. Their environmental impact is clearly and transparently documented in an environmental product declaration reviewed by an independent third party, in accordance with EN 15804+A2. Additionally, this product is registered with the German Sustainable Building Council (DGNB) and is ideal for sustainable construction projects.





## Sophisticated elegance in deep matte

With their unique micro-texture, these products create an elegant deep matte gloss effect, beautifully replicating the appearance of anodized matte surfaces with a subtle metallic shimmer. The in