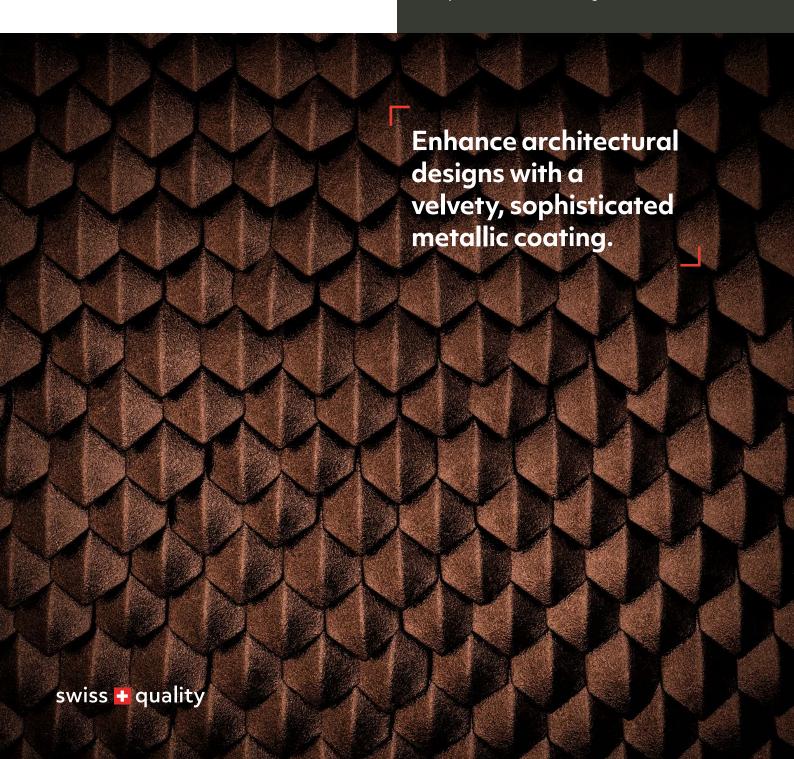

## Velvety matte perfection

IGP-DURA® xal 4201 sets new standards for super durable powder coatings in architecture. The coating captivates with its metallic shimmer, elegantly highlighting the dynamic contours of architectural designs – without disruptive highlights. A flawlessly smooth paint film envelops the object like a second skin, accentuating its geometry in a unique way. This super durable powder coating is ideal for use in harsh climates, ensuring long-lasting protection and beauty.

## Sophisticated elegance in deep matte

With their unique micro-texture, these products create an elegant deep matte gloss effect, beautifully replicating the appearance of anodized matte surfaces with a subtle metallic shimmer. The innovative binder combination ensures outstanding gloss retention, excellent levelling, and high resistance to chemicals.